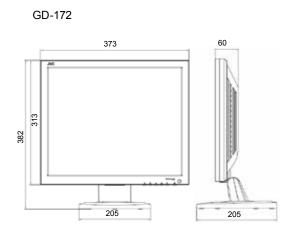

#### **Specifications and dimensions**

|                       | GD-172                                  | GD-192                                  |
|-----------------------|-----------------------------------------|-----------------------------------------|
| Display               |                                         |                                         |
| Screen size           | 17"                                     | 19"                                     |
| Resolution            | 1280 x 1024 pixels                      |                                         |
| Pixel pitch           | 0.264 x 0.264 (mm)                      | 0.294 x 0.294 (mm)                      |
| Brightness            | 250 cd/m2                               |                                         |
| Contrast ratio        | 1000:1                                  |                                         |
| Aspect ratio          | 5:4                                     |                                         |
| Viewing angle         | (H/V) 170 deg . / 160 deg.              |                                         |
| Display colour        | 16.7 million                            |                                         |
| Response time         | 5 ms                                    |                                         |
| Audio                 |                                         |                                         |
| Built-in speakers     | 0.5W x 2                                |                                         |
| General               |                                         |                                         |
| Dimensions (approx.)  | 373 x 382 x 200 (mm)                    | 421 x 421 x 200 (mm)                    |
| Weight (approx.)      | 2.7 kg (with stand)                     | 3.5 kg (with stand)                     |
| Power                 | AC100-240V, 50/60Hz, DC12V              |                                         |
| Power consumption     | 35W (normal use), 15W or less (standby) | 40W (normal use), 15W or less (standby) |
| Operation temperature | 0 to 40 deg C                           |                                         |