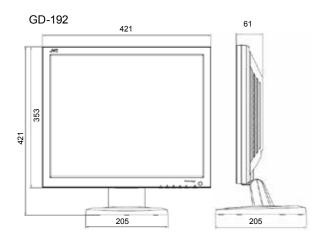

#### **Specifications and dimensions**

|                       | GD-172                                  | GD-192                                  |
|-----------------------|-----------------------------------------|-----------------------------------------|
| Display               |                                         |                                         |
| Screen size           | 17"                                     | 19"                                     |
| Resolution            | 1280 x 1024 pixels                      |                                         |
| Pixel pitch           | 0.264 x 0.264 (mm)                      | 0.294 x 0.294 (mm)                      |
| Brightness            | 250 cd/m2                               |                                         |
| Contrast ratio        | 1000:1                                  |                                         |
| Aspect ratio          | 5:4                                     |                                         |
| Viewing angle         | (H/V) 170 deg . / 160 deg.              |                                         |
| Display colour        | 16.7 million                            |                                         |
| Response time         | 5 ms                                    |                                         |
| Audio                 |                                         |                                         |
| Built-in speakers     | 0.5W x 2                                |                                         |
| General               |                                         |                                         |
| Dimensions (approx.)  | 373 x 382 x 200 (mm)                    | 421 x 421 x 200 (mm)                    |
| Weight (approx.)      | 2.7 kg (with stand)                     | 3.5 kg (with stand)                     |
| Power                 | AC100-240V, 50/60Hz, DC12V              |                                         |
| Power consumption     | 35W (normal use), 15W or less (standby) | 40W (normal use), 15W or less (standby) |
| Operation temperature | 0 to 40 deg C                           |                                         |