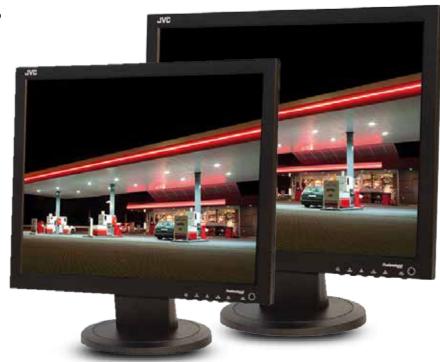

### New 17"/19" professional SXGA LCD monitors

JVC Professional's new LCD monitors, the GD-172 and GD-192, have been designed to provide outstanding visual performance for monitoring and control room applications.

Suitable for even the most challenging environments, the 17 and 19 inch LCD monitors have a compact, square cabinet and slim frame, ideal for both small and large scale operations.

#### **Key features**

- Superior detailed image and colour reproduction for professional monitoring
- Robust design for 24/7 operation
- Attractive slim bezel
- 1280x1024 resolution, non-glare SXGA screen
- Multi-language on-screen menu (English, French, Spanish, Italian and German)
- DVI-D input terminal