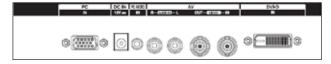

|
| Built-in speakers     | 0.5W x 2                                |                                         |
| General               |                                         |                                         |
| Dimensions (approx.)  | 373 x 382 x 200 (mm)                    | 421 x 421 x 200 (mm)                    |
| Weight (approx.)      | 2.7 kg (with stand)                     | 3.5 kg (with stand)                     |
| Power                 | AC100-240V, 50/60Hz, DC12V              |                                         |
| Power consumption     | 35W (normal use), 15W or less (standby) | 40W (normal use), 15W or less (standby) |
| Operation temperature | 0 to 40 deg C                           |                                         |

#### Rear panel